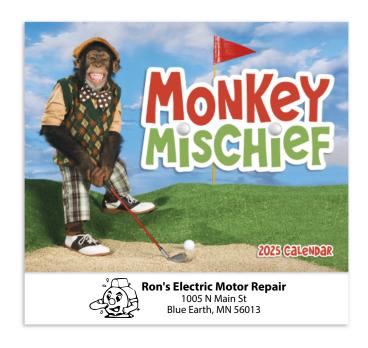

Order#: 156336

**Product: Monkey Mischief Calendar-(2025)** 

Item #: 1146-3316651

Imprint Method: Offset Printing on the Drop Ad Below Pad: Blsck

Actual Imprint Size: 6.5"W x 1.3"H

## **Ron's Electric Motor Repair**

1005 N Main St Blue Earth, MN 56013