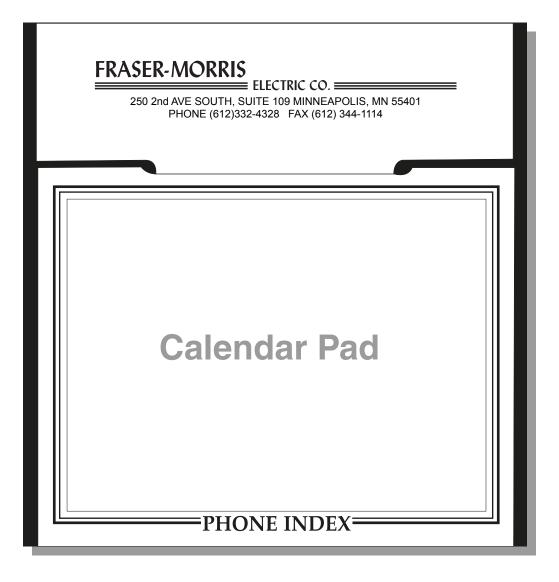

Order#: 156333 Product: Forest Desk Calendar - Blue Item #: 1221-301855 Imprint Method: Pad Print on the Top - Blue