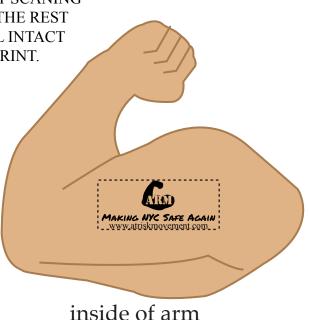

Order#: 156332

**Product: Muscle Arm Stress Reliever** 

Item #: 1008-313269

Imprint Method: Pad Print on the Bicep (Inside of Arm): Black

Actual Imprint Size: 1.2"W x 0.5"H

NOTE; THE QR CODE IN YOUR ARTWORK
HAS BEN REMOVED. WE CANNOT ACCEPT ART
WITH QR CODES, DUE TO ISSUES ON PAST
ORDERS WITH THE CODES NOT SCANING
CORRECTLY ON PRODUCTS. THE REST
OF YOUR ARTWORK IS STILL INTACT
AND ACCEPTABLE FOR PRINT.