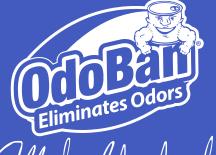

Order#:156289Product:Magnolia Large Polypropylene Convention Tote Bag: Royal BlueItem #:1206-104742Imprint Methoe:Screen Print on the Front: WhiteActual Imprint Size:9.8"W x 8"H

odoban.com & odobanprofessional.com