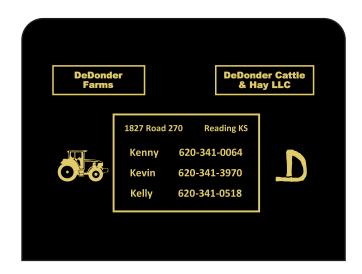

Order#: 156279

**Product: Traditional Value Stick™ Calendar: Black** 

Item #: 1221-305464

Imprint Method: Foil Stamp on the Top Front: Met Gold

Actual Imprint Size: 2.75"W x 1.5"H

NOTE: THIS PROOF JUST SHOWS THE TOP OF THE CALENDAR.
WHERE YOUR IMPRINT WILL BEE