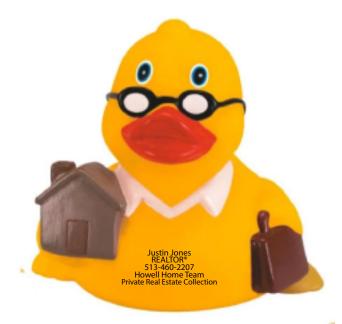

Order#: 156274 Product: Real Estate Rubber Duck Item #: 1113-320944 Imprint Method: Screenprint : Black Actual Imprint Size: 1 in W x .375 in H

Noe: The imprint area is not very large. We only have a space that is 1" wde x 3/8" tall to fot everything. 5 liens of text is too much. I'd recommend 3 lines of text maximum, just so that the text isn;t so squished together like it is shown below. Also please be advised that we cannot make that last line of text any smaller than what is shown here. It's already set to the minimum size required to proitn legibly. Any smaller would cause this text to fill ina nd be difficult to read. I'd recommend simiplfying yout text, even consolidating some ot it so you only have 3 lines of text instead of 5.

Actual Size of Imprint Dotted Lines Do Not Print