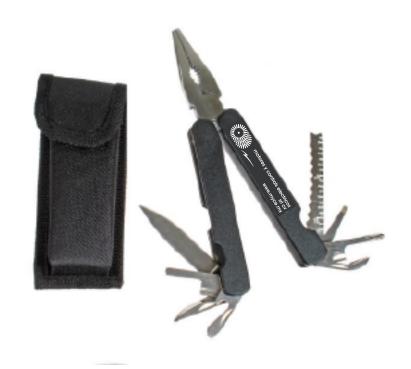

Order#: 156251

**Product: Multi-Function Tool** 

Item #: 1092-319895

Imprint Method: Pad Print on the Handle: White

Actual Imprint Size: 2.25" Wide

## **NOTES ON THE PROOF:**

- I MODIFIED THE ARTWORK TO WHAT WILL WORK BEST IN THE SPACE WE HAVE TO PRINT
- I CHANGED THE PRINT COLOR TO WHITE BECAUSE THE DARK TEAL COLOR YOU CHOSE WILL NOT SHOW UP well ON THIS ITEM