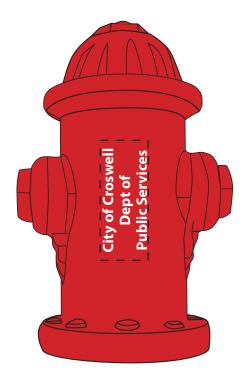

Order#: 156245 Product: Fire Hydrant Stress Ball Item #: 1008-100893 Imprint Method: Pad Print on the Vertical (On Side): White Actual Imprint Size: 1"Wide

Actual Size of Imprint Dotted Lines Do Not Print