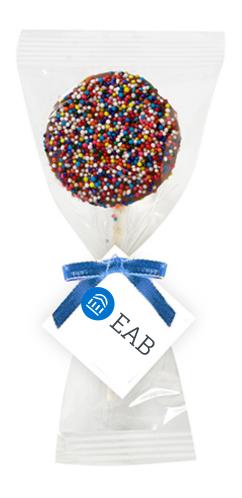

Order#: 156235

**Product: Oreo® Pops-With Rainbow Sprinkles** 

Item #: 1229-319478

**Imprint Method: 4 Color Process** 

**Actual Imprint Size: 2" Wide** 

Actual Size of Imprint
Dotted Lines Do Not Print