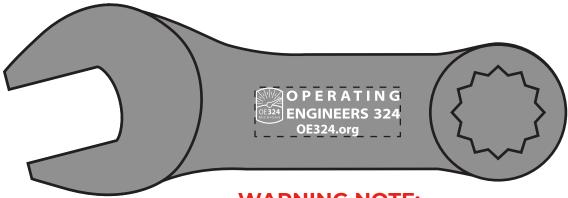

Order#: 156230 Product: Wrench Stress Ball Item #: 1008-100783 Imprint Method: Pad Print on the Side 1 : White Actual Imprint Size: 1.5"W

WARNING NOTE: THE VERY SMALL TEXT IN THE LOGO WILL FILL IN WHEN PRINTED AT THE IMPRINT SIZE. PLEASE ADVISE.