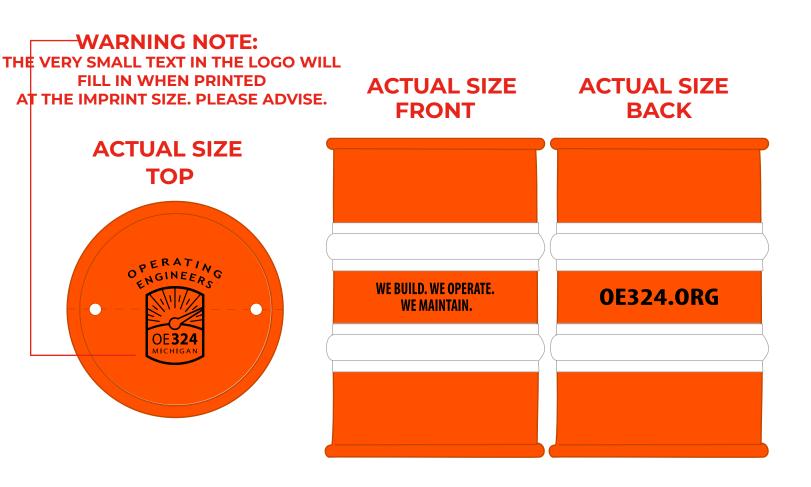

Order#: 156230 Product: Safety Barrel Stress Reliever Item #: 1008-304898 Imprint Method: Pad Print on the Top, Side 1 & Side 2: Black Actual Imprint Size: 1"W x 1.16"H (Top), 1.23"W x 0.3"H (Front), 1.23"W x 0.17"H (Back)