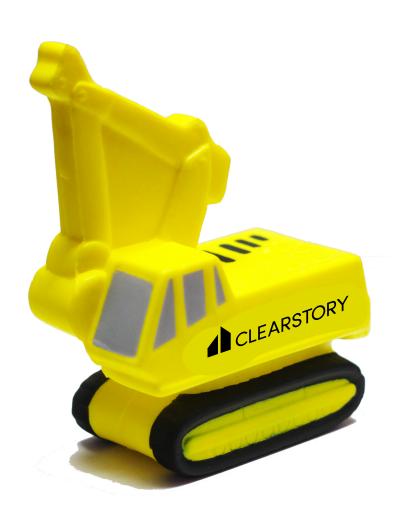

Order#: 156203

**Product: Excavator Stress Ball Reliever** 

Item #: 1463-3315757

Imprint Method: Pad Print on the Side: Black

**Actual Imprint Size: 1.5"W** 

Actual Size of Imprint
Dotted Lines Do Not Print