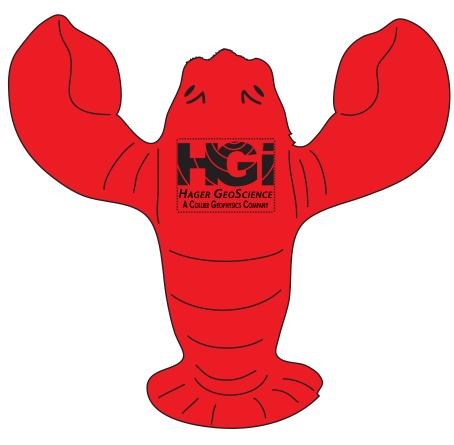

Order#: 156202

**Product: Lobster Stress Ball** 

Item #: 1008-100747

Imprint Method: Pad Print on the Top Side: Black

Actual Imprint Size: 1"W x 0.7"H

Actual Size of Imprint
Dotted Lines Do Not Print