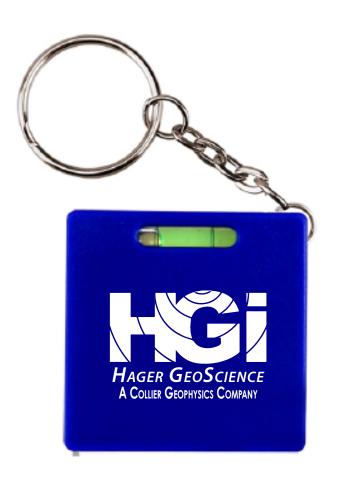

Order#: 156202

Product: Square tape measure with level key chain: Blue

Item #: 1387-320142

Imprint Method: Screen Print on the Front: White

Actual Imprint Size: 1.2"W x 1"H

Actual Size of Imprint
Dotted Lines Do Not Print