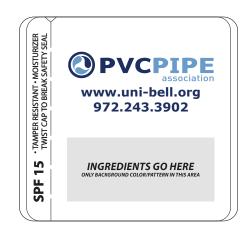

Order#: 156162 Product: Lip Balm SPF15 (USA MADE) Item #: 1450-3153370 Imprint Method: Flexographic, 4 Color on the Label Actual Imprint Size: 1.5"W x 0.62"H on Label