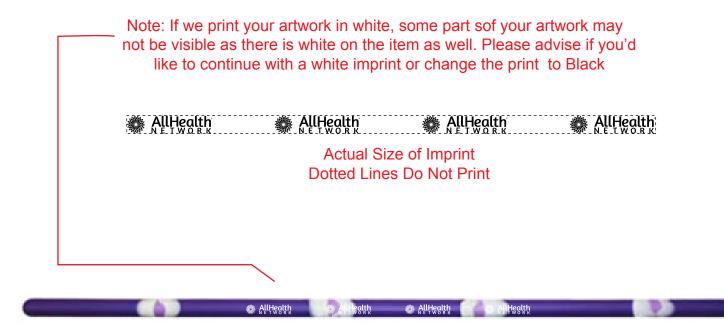

Order#: 156146 Product: Bendeez : Purple Crush Item #: 1064-100667 Imprint Method: Pad Print White Imprint Actual Imprint Size: 5.5"W x 0.18"H