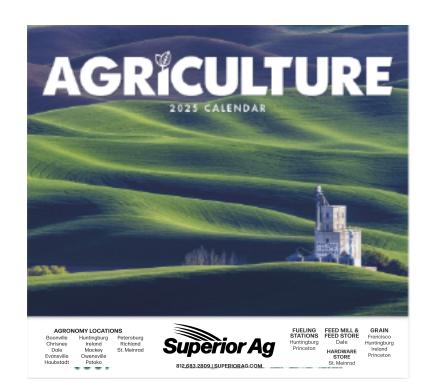

Order#: 156144

**Product: Agriculture Wall Calendar- (2025** 

Item #: 1146-3315632

Imprint Method: Offset Printing on the Drop Ad Below Pad: Black

Actual Imprint Size: 10.2"W x 1.375"H

## AGRONOMY LOCATIONS

. Boonville Chrisney Dale

Huntingburg Ireland Mackey

Petersburg Richland St. Meinrad

!Evansville Owensville Haubstadt Patoka

812.683.2809 | SUPERIORAG.COM

**FUELING STATIONS** Huntingburg Princeton

**FEED MILL & FEED STORE** Dale

**HARDWARE** STORE

St. Meinrad

GRAIN Francisco Huntingburg Ireland Princeton