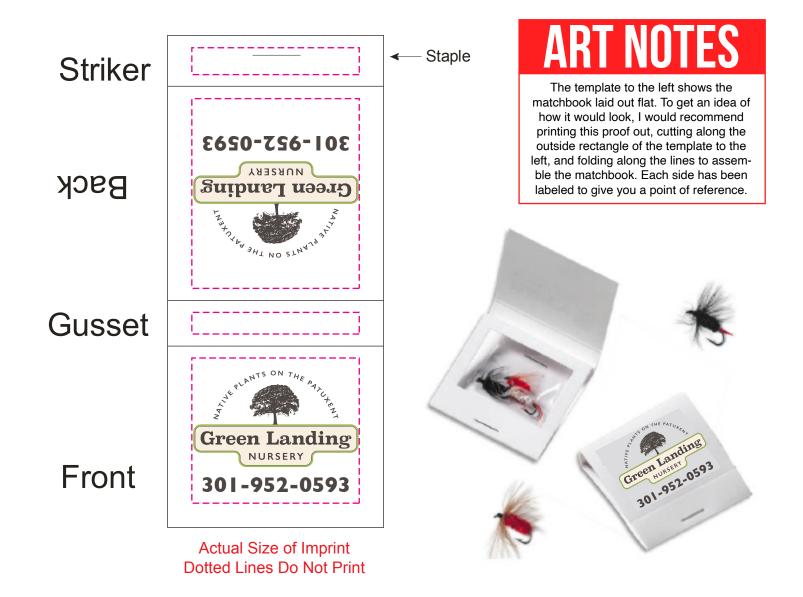

Order#: 156141

**Product: Fly Fishing Matchbook with Flies** 

Item #: 1280-104608

**Imprint Method: Digital Print on the Front Cover** 

## \*\*\*IMPORTANT INFORMATION\*\*\* (PLEASE READ)

Please proof carefully for spelling errors, omissions, and layout accuracy. It is your responsibility to correct any errors. Garrett Specialties assumes no responsibility for errors after a proof has been authorized to print. Please note changes or revisions to your proof from your original instructions may cause revision in your ship date. Delays in paper proof approval also may require a change in your schedule ship dates. Occasionally, some fax machines may distort the image. Please pay close attention to numbers.

It is imperative that you view your e-proof and submit your approval and/or changes promptly to maintain your anticipated delivery date.

Please keep in mind that this virtual proof is not a printed sample of your artwork on our product. The size and placement of the artwork may vary from this proof when actually printed on the product. Carefully review the attached proof for verification of copy & layout.