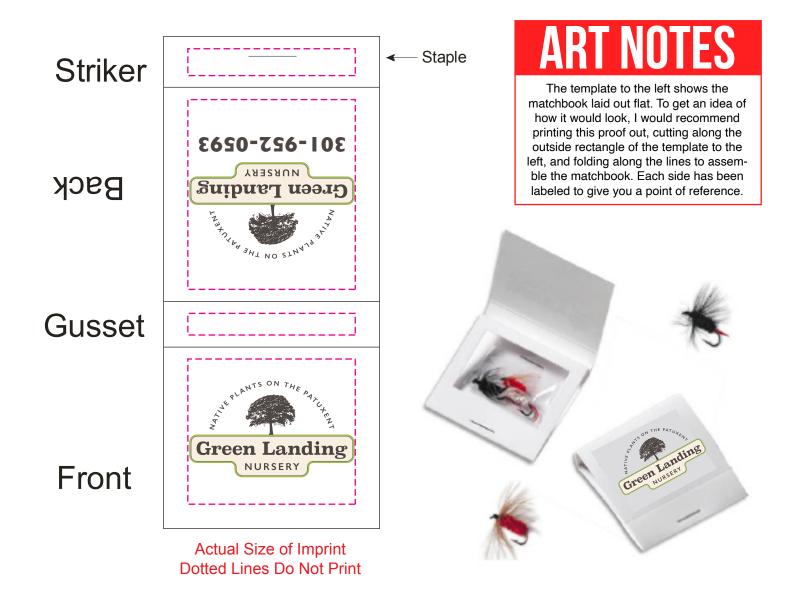

Order#: 156141

**Product: Fly Fishing Matchbook with Flies** 

Item #: 1280-104608

**Imprint Method: Digital Print on the Front Cover** 