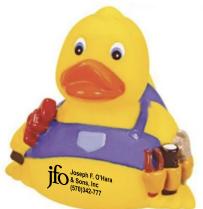

Order#: 156128

**Product: Rubber Plumber Duck®, Blue** 

Item #: 1113-318570

**Imprint Method: Screen Print on the Front** 

**Actual Imprint Size: 1"Wide** 

Actual Size of Imprint **Dotted Lines Do Not Print** 