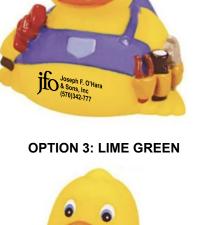

## PLEASE CHOOSE ONE OF THE STANDARD INK COLORS SHOWN BELOW FOR YOUR IMPRINT

**OPTION 1: BLACK** 

**OPTION 4: LIGHT BLUE** 