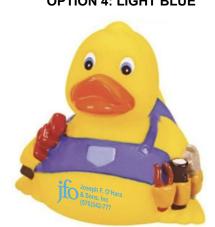

## PLEASE CHOOSE ONE OF THE STANDARD INK COLORS SHOWN BELOW FOR YOUR IMPRINT

**OPTION 1: BLACK** 

**OPTION 4: LIGHT BLUE** 