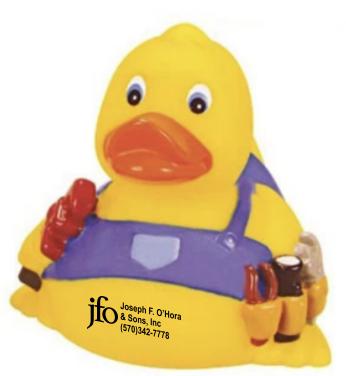

Order#: 156128

**Product: Rubber Plumber Duck®, Blue** 

Item #: 1113-318570

**Imprint Method: Screen Print on the Front** 

**Actual Imprint Size: 1"Wide** 