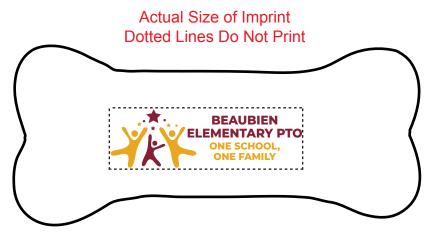

Order#: 156127 Product: Bone Stress Ball Item #: 1008-304947 Imprint Method: Pad Print: Burgundy 202, Yellow Gold 124 Actual Imprint Size: 2" Wide

PLEASE NOTE: THE CIRCLE LOGO WILL NOT WORK ON THIS ITEM. THE IMPRINT AREA IS TOO SMALL, AND THE TEXT INSIDE THE IRCLE WOULD FILL IN IF WE PRINTED THE LGOO AS-IS. FOR THIS REASON, I ADJUSTED THE ARTWORK TO FOT BETTER WITHIN THIS RECTANGULAR IMPRINT AREA. PLEASE ADVISE IF THIS IS OKAY.