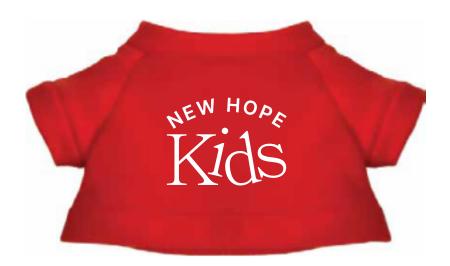

Order#: 156124 Product: Cuddly Plush Teddy Bear: Red or Royal TShirt Item #: 1016-309497 Imprint Method: Screen Print on the On T-Shirt Front.: White Actual Imprint Size: 1.25"Wide

Actual Size of Imprint Dotted Lines Do Not Print