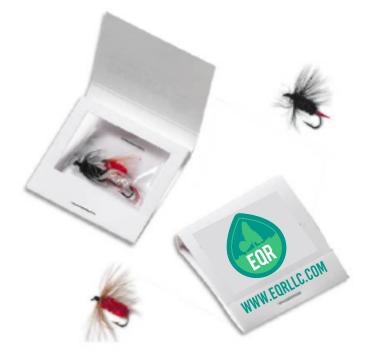

Order#: 156120

**Product: Fly Fishing Matchbook with Flies** 

Item #: 1280-104608

**Imprint Method: Digital Print on the Front Cover** 

# ART NOTES

The template to the left shows the matchbook laid out flat. To get an idea of how it would look, I would recommend printing this proof out, cutting along the outside rectangle of the template to the left, and folding along the lines to assemble the matchbook. Each side has been labeled to give you a point of reference.