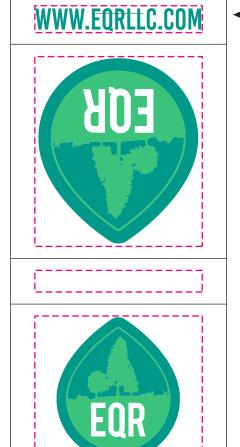

Order#: 156120

**Product: Fly Fishing Matchbook with Flies** 

Item #: 1280-104608

**Imprint Method: Digital Print on the Front Cover** 

## Striker

## Back

Gusset

**Front** 

Actual Size of Imprint
Dotted Lines Do Not Print

# ART NOTES

The template to the left shows the matchbook laid out flat. To get an idea of how it would look, I would recommend printing this proof out, cutting along the outside rectangle of the template to the left, and folding along the lines to assemble the matchbook. Each side has been labeled to give you a point of reference.