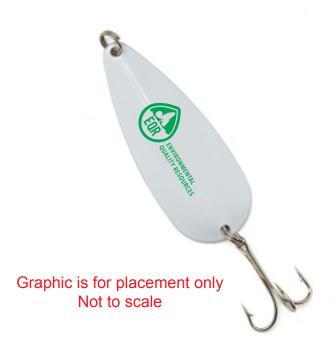

Order#: 156120

**Product: Classic Spoon Fishing Lure: White** 

Item #: 1280-104609

Imprint Method: Screen Print on the Top of Lure: Green 347

Actual Imprint Size: 1.625"W x 0.75"H

Actual Size of Imprint

Dotted Lines Do Not Print