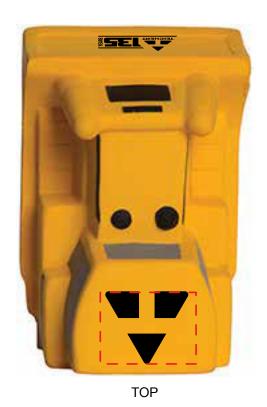

## Actual Size of Imprint Dotted Lines Do Not Print

Note: the small text under the triangle and the word "Years" may fill in when printed

FRONT