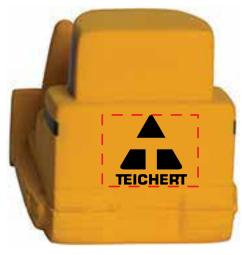

## Actual Size of Imprint Dotted Lines Do Not Print

Note: the small text under the triangle and the word "Years" may fill in when printed

FRONT