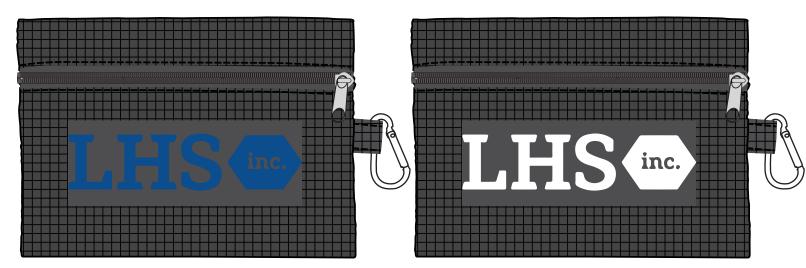

Order#: 156068 Product: Utility Bag with Carabiner Item #: 1008-320552 Imprint Method: Screen Print on the Front (See Below about Imprint color) Actual Imprint Size: 5.5"Wide

Actual Size of Imprint Dotted Lines Do Not Print

## NOTE: THE BLUE IMPRINT WILL NOT CONTRAST WELL ON THIS ITEM BECUASE IT IS DARK. I'D RECOMEND GOING WITH A LIGHTER IMPRINT COLOR LIKE WHITE. PLEASE SEE BELOW AND ADVISE ON HOW YOU'D LIEK TO PROCEED.