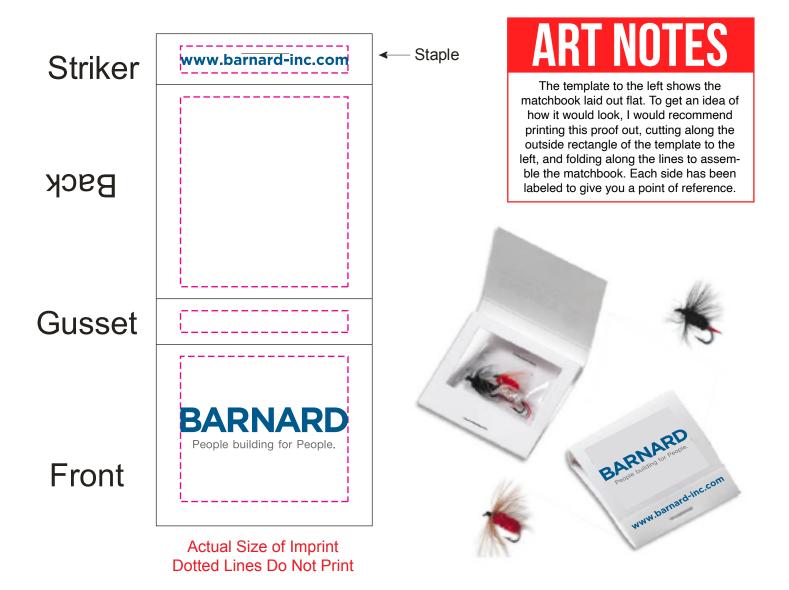

Order#: 156063

**Product: Fly Fishing Matchbook with Flies** 

Item #: 1280-104608

Imprint Method: Digital Print on the Front Cover Actual Imprint Size: 1.75"Wide on the Front & Back