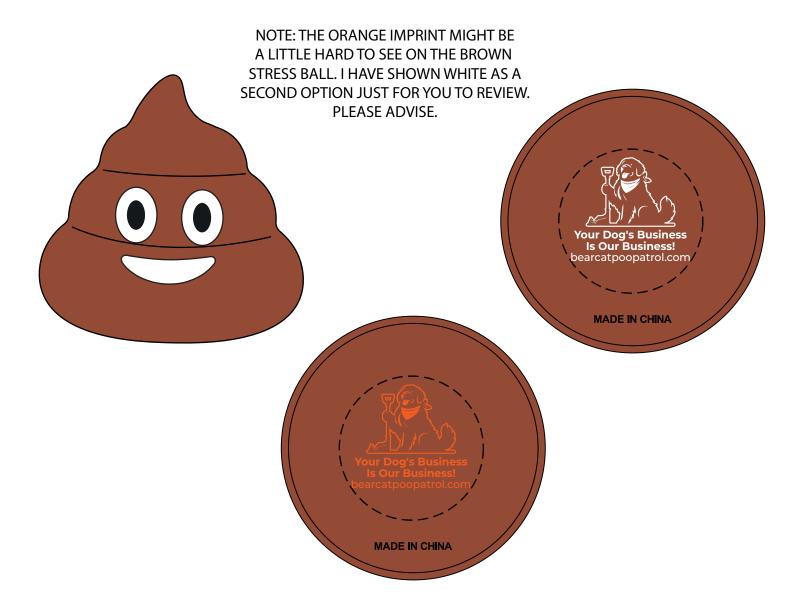

Order#: 156057

**Product: Poop Emoji Stress Reliever** 

Item #: 1008-3316006

Imprint Method: Screen Print on the Bottom: Orange 021 or White (Please Advise)

## \*\*\*IMPORTANT INFORMATION\*\*\* (PLEASE READ)

Please proof carefully for spelling errors, omissions, and layout accuracy. It is your responsibility to correct any errors. Garrett Specialties assumes no responsibility for errors after a proof has been authorized to print. Please note changes or revisions to your proof from your original instructions may cause revision in your ship date. Delays in paper proof approval also may require a change in your schedule ship dates. Occasionally, some fax machines may distort the image. Please pay close attention to numbers.