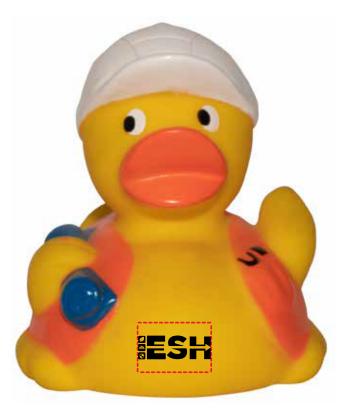

Order#: 156045

**Product: Construction Rubber duck** 

Item #: 1364-320930

**Imprint Method: Pad print on Chest: Black** 

**Actual Imprint Size: 0.75"Wide** 

Actual Size of Imprint
Dotted Lines Do Not Print