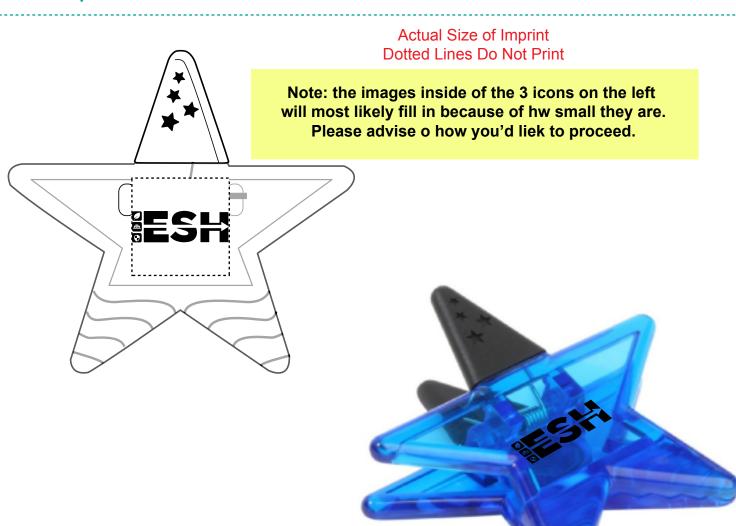

Note: the images inside of the 3 icons on the left will most likely fill in because of hw small they are.

Please advise o how you'd liek to proceed.

Order#: 156045

**Product: Super Star Power Clip** 

Item #: 1008-305173

Imprint Method: Pad Print on the Front: Black

**Actual Imprint Size: 1"Wide** 