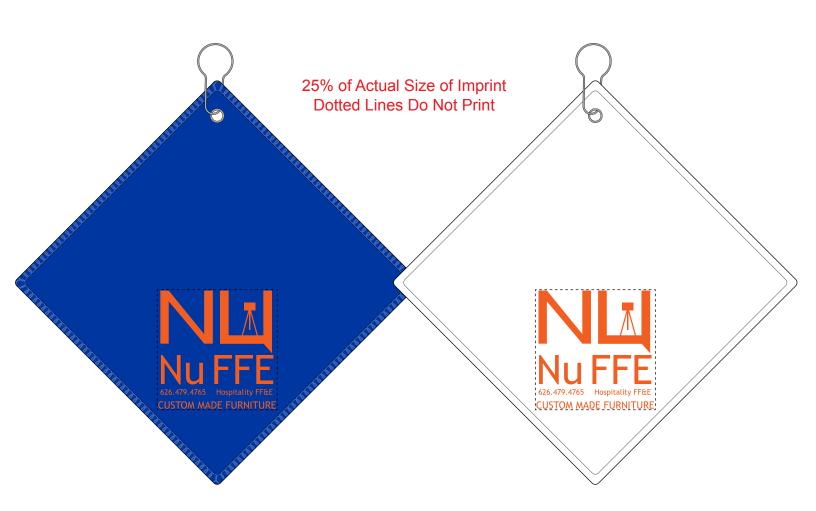

Order#: 156035

**Product: Microfiber Golf Towel: blue & White** 

Item #: 1097-318394

Imprint Method: Silkscreen on the front: Orange 021

**Actual Imprint Size: 5"Wide** 

## \*\*\*IMPORTANT INFORMATION\*\*\* (PLEASE READ)

Please proof carefully for spelling errors, omissions, and layout accuracy. It is your responsibility to correct any errors. Garrett Specialties assumes no responsibility for errors after a proof has been authorized to print. Please note changes or revisions to your proof from your original instructions may cause revision in your ship date. Delays in paper proof approval also may require a change in your schedule ship dates. Occasionally, some fax machines may distort the image. Please pay close attention to numbers.

It is imperative that you view your e-proof and submit your approval and/or changes promptly to maintain your anticipated delivery date.

Please keep in mind that this virtual proof is not a printed sample of your artwork on our product. The size and placement of the artwork may vary from this proof when actually printed on the product. Carefully review the attached proof for verification of copy & layout.