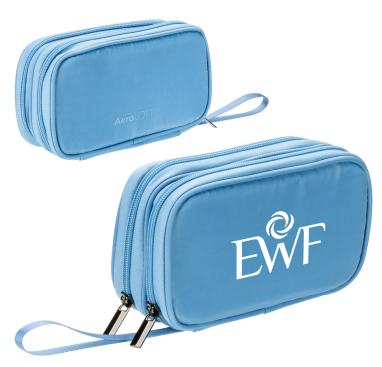

Order#: 156032

**Product: Business First Tech Organizer** 

Item #: 1008-3316382

Imprint Method: Screen Print on the Front: White

**Actual Imprint Size: 3.5"Wide** 

Actual Size of Imprint
Dotted Lines Do Not Print

Graphic is for placement only Not to scale