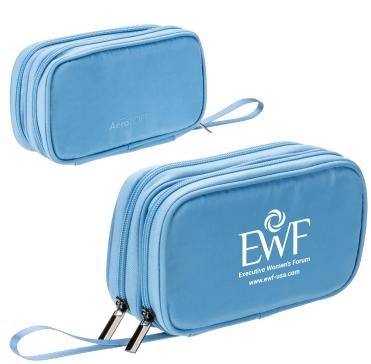

Order#: 156032 Product: Business First Tech Organizer Item #: 1008-3316382 Imprint Method: Screen Print on the Front: White Actual Imprint Size: 2.5"Wide

Graphic is for placement only Not to scale