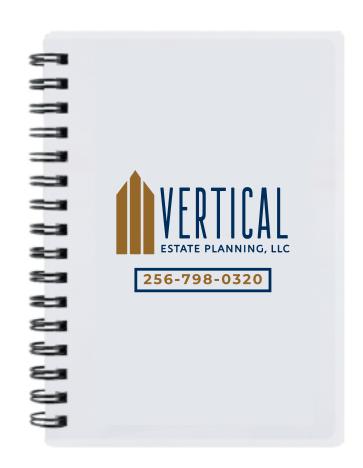

Order#: 156007

**Product: Mini Pocket Buddy Notebook** 

Item #: 1087-300947

Imprint Method: Eyecandy (Full Color) on the Front

**Actual Imprint Size: 2.5"Wide** 