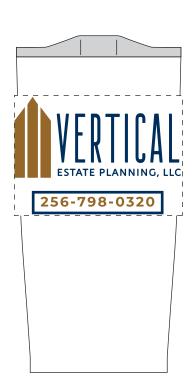

Order#: 156007

**Product: Glendale Vacuum Insulated Stainless Steel Tumbler** 

Item #: 1008-3153440

**Imprint Method: Full Color Digital Imprint** 

**Actual Imprint Size: 3.5"Wide** 

Actual Size of Imprint
Dotted Lines Do Not Print