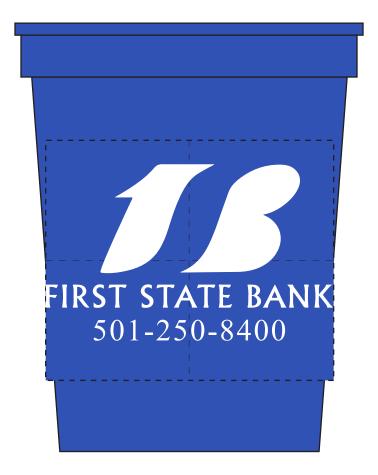

Order#: 155991 Product: Stadiu Cup: 16oz Item #: 1116-303585 Imprint Method: Screen Print on the Side 1: White Actual Imprint Size: 3"Wide on the Cup