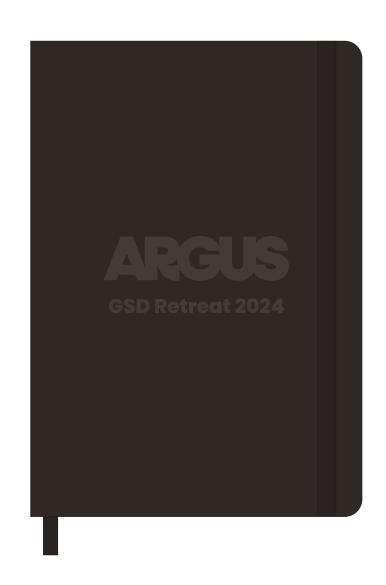

Order#: 155989

**Product: Tuscany Writing Journal** 

Item #: 1097-305531

**Imprint Method: Debossed on the Front** 

**Actual Imprint Size: 3.5" Wide** 

**GSD Retreat 2024** 

Actual Size of Imprint