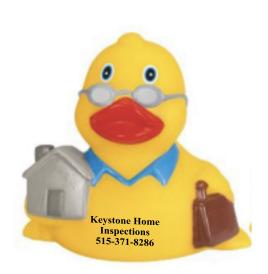

Order#: 155974

**Product: Real Estate Rubber Duck: Grey House** 

Item #: 1113-320944

Imprint Method: Screen Print: Black Actual Imprint Size: 0.9"W x 0.38"H

Keystone Home Inspections 515-371-8286

Actual Size of Imprint
Dotted Lines Do Not Print