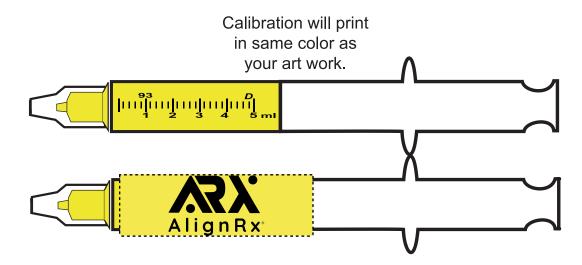

Order#: 155972

**Product: Syringe Highlighter: Yellow** 

Item #: 1279-107698

Imprint Method: Pad Print on the Barrel: Black

Actual Imprint Size: 1"W x 0.62"H

NOTE: A WHITE IMPRINT MAY NOT CONTRAST TOO WELL ON THIS ITEM BECAUSE OF THE LIGHT YELLOW HIGHLIGHT COLOR. I SUGGEST CHANGING YOUR IMPRINT TO BLACK AS SHOWN ABOVE. PLEASE ADVISE IF THIS IS OKAY