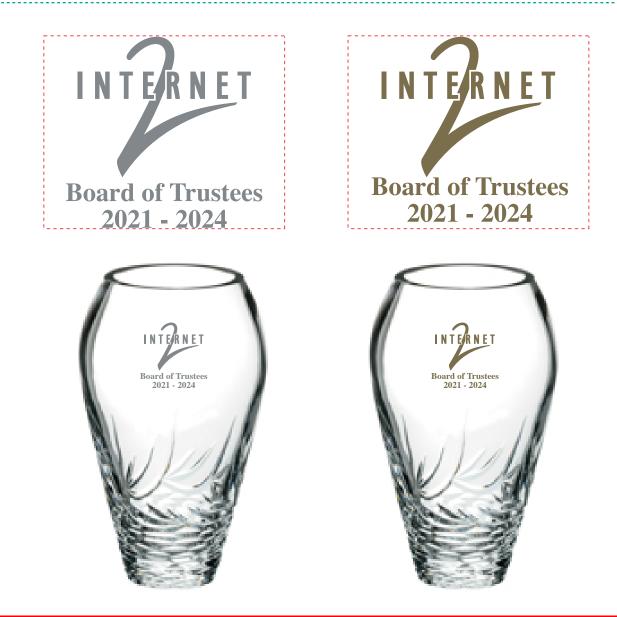

Order#: 155969 Product: Whisper Cut Vase Item #: 1181-320647 Imprint Method: Etched on the Front Actual Imprint Size: 2"W x 2"H

### \*\*\*IMPORTANT INFORMATION\*\*\* (PLEASE READ)

Please proof carefully for spelling errors, omissions, and layout accuracy. It is your responsibility to correct any errors. Garrett Specialties assumes no responsibility for errors after a proof has been authorized to print. Please note changes or revisions to your proof from your original instructions may cause revision in your ship date. Delays in paper proof approval also may require a change in your schedule ship dates. Occasionally, some fax machines may distort the image. Please pay close attention to numbers.

It is imperative that you view your e-proof and submit your approval and/or changes promptly to maintain your anticipated delivery date.

Please keep in mind that this virtual proof is not a printed sample of your artwork on our product. The size and placement of the artwork may vary from this proof when actually printed on the product. Carefully review the attached proof for verification of copy & layout.

Due to inherent technical differences in color monitors, the imprint colors and product colors depicted in the attached proof will not resemble those in the final product. We make every effort to match requested custom colors, but cannot guarantee a 100% exact match. Imprints are applied using pad or screen inks. These inks are hand mixed as close as possible to the requested color but may vary 2 to 4 shades. For this reason an exact PMS match cannot be guaranteed. Your order is ON HOLD until we receive an approval from you in reference to your artwork.