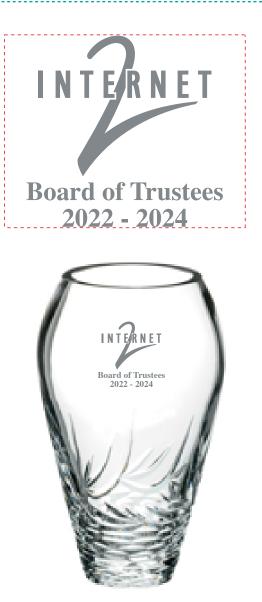

Order#: 155969 Product: Whisper Cut Vase Item #: 1181-320647 Imprint Method: Etched on the Front Actual Imprint Size: 2"W x 2"H

## Board of Trustees 2022 - 2024

### \*\*\*IMPORTANT INFORMATION\*\*\* (PLEASE READ)

Please proof carefully for spelling errors, omissions, and layout accuracy. It is your responsibility to correct any errors. Garrett Specialties assumes no responsibility for errors after a proof has been authorized to print. Please note changes or revisions to your proof from your original instructions may cause revision in your ship date. Delays in paper proof approval also may require a change in your schedule ship dates. Occasionally, some fax machines may distort the image. Please pay close attention to numbers.

It is imperative that you view your e-proof and submit your approval and/or changes promptly to maintain your anticipated delivery date.

Please keep in mind that this virtual proof is not a printed sample of your artwork on our product. The size and placement of the artwork may vary from this proof when actually printed on the product. Carefully review the attached proof for verification of copy & layout.