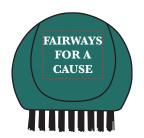

Order#: 155965

**Product: D Brush Club Cleaner** 

Item #: 1106-300441

Imprint Method: Screen Print on the Front: White

**Actual Imprint Size: 0.625" Wide** 

\*\* DOTTED LINES REPRESENT IMPRINT AREA & DO NOT PRINT\*\*