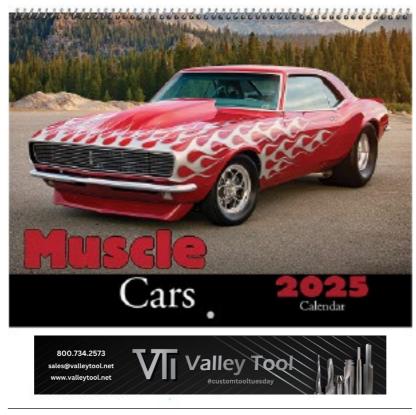

Order#: 155961 Product: Muscle Cars Calendar-(2024) Item #: #: 1118-3315629 **Imprint Method: Full color Imprint Actual Imprint Size: 9"Wide** 

800.734.2573 sales@valleytool.net www.valleytool.net