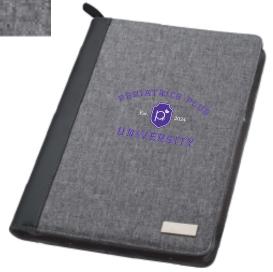

Order#: 155957

**Product: Calculator Zipper Portfolio** 

Item #: 1101-3316769

Imprint Method: Silkscreen: White/Medium Purple

**Actual Imprint Size: 5" Wide** 

NOTE: I ADDED A WHITE STROKE INSIDE MOST OF THE LETTERS JUST SO THAT THE TEXT WOULD CONTRAST BETTER AGAINST THE GREY BACKGROUND. I ALSO CHANGED THE "EST 2024" TECT TO WHITE TO PRINT MORE VISIBLY ON THI ITEM. PLEASE ADVISE IF THIS IS OKAY TO PROCEED WITH.