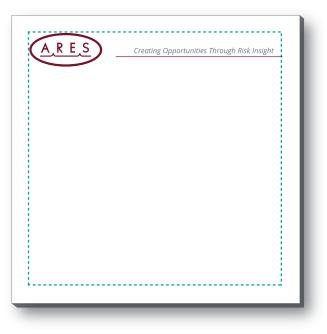

Order#: 155956 Product: Souvenir® Sticky Notes Item #: 1090-102487 Imprint Method: 4 Color Process on the Top of Sheet

NOTE: All text/important elements that are not part of a background must be contained within a 2.62" square area. I just had to reduce the sie of your artwork down a little bit to fit that area.

Actual Size of Imprint Dotted Lines Do Not Print