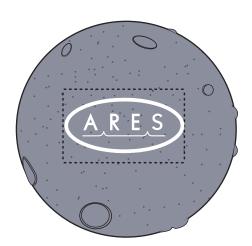

Order#: 155956 Product: Moon Stress Ball Item #: 1008-100736 Imprint Method: IPad Print on the Between Craters: White Actual Imprint Size: 1.25"W x 0.57"H

Actual Size of Imprint Dotted Lines Do Not Print