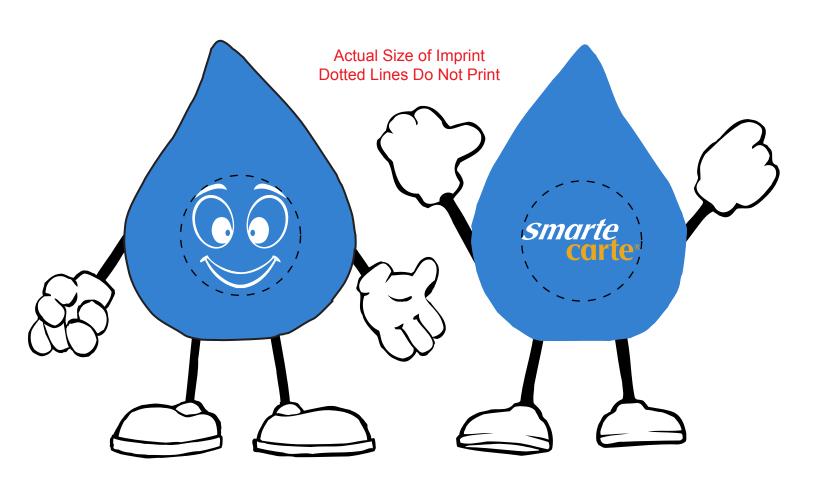

Order#: 155950

**Product: Droplet Stress Reliever Figurine** 

Item #: 1008-304993

Imprint Method: Pad Print: White on Front, White/Yellow Gold 124 on Back