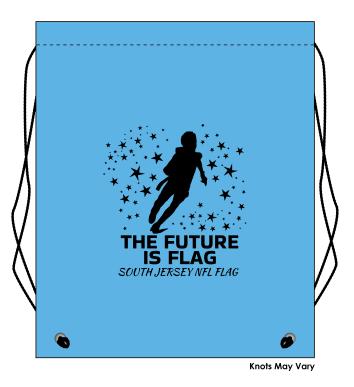

Order#: 155945 Product: Non-Woven Drawstring Cinch Up Backpack: Carolina Blue Item #: 1348-315878 Imprint Method: Silkscren, Front: Black Actual Imprint Size: 7.5"W x 8"H

## Standard Position Item at 20% actual size