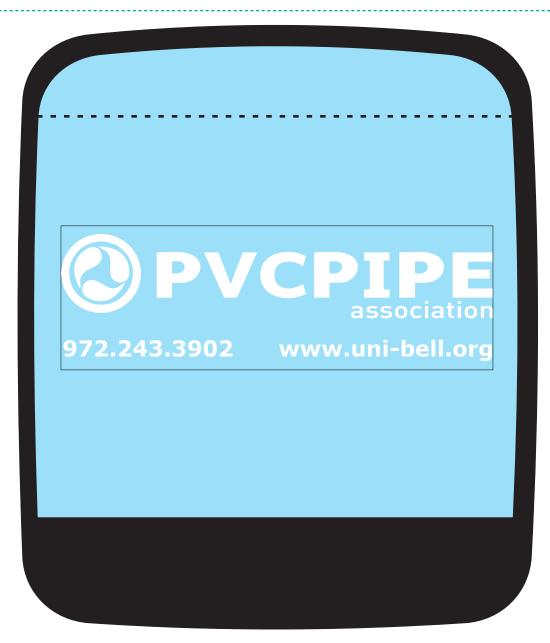

Order#: 155944

**Product: Grip-It Luggage Identifier: Sky Blue** 

Item #: 1098-103495

Imprint Method: Pad Print on the Front Side: White

Actual Imprint Size: 4.5"W x 1.32"H