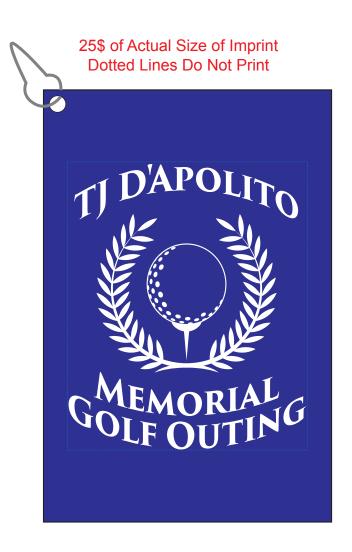

Order#: 155937

**Product: Iron Heavy Duty Microfiber Golf Towel with Grommet and Clip 12"** 

Item #: 1016-319242

**Imprint Method: Scren Print, Centered: White** 

Actual Imprint Size: 10"W x 12"H

Please keep in mind that this virtual proof is not a printed sample of your artwork on our product. The size and placement of the artwork may vary from this proof when actually printed on the product. Carefully review the attached proof for verification of copy & layout.