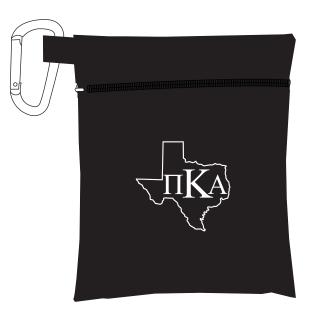

Order#: 155931

**Product: Large Tee Pouch: Black** 

Item #: 1109-104456

Imprint Method: Screen Print on the Front of Pouch: White

Actual Imprint Size: 1.95"W x 1.85"H

## NOTE: ARTWORK ALREADY SHOWN AT MAZIMUM IMPRINT SIZE. IT CANNOT BE MADE ANY LARGER THN WHAT IS SHOWN BELOW