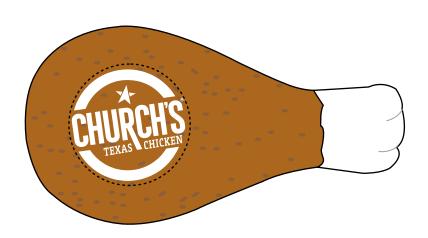

Order#: 155930

**Product: Drumstick Stress Reliever** 

Item #: Item #: 1008-304788

**Imprint Method: Pad Print: White** 

Actual Imprint Size: 1.2"W x 1.2"H

Actual Size of Imprint
Dotted Lines Do Not Print