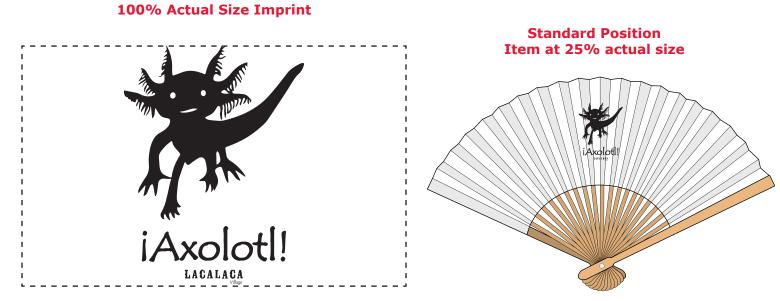

Order#: 155923 Product: Elegant Folding Fan Item #: 1097-320853 Imprint Method: Pad Print on the Front: Black Actual Imprint Size: 1.87"W x 2.5"H

NOTE: THE WORD "VILLAGE: FALLS WELL BELOW THE 7PT MINIMUM FONT STANDARD. IT WILL NOT PRINT ELGILY ON THIS ITEM AS IS