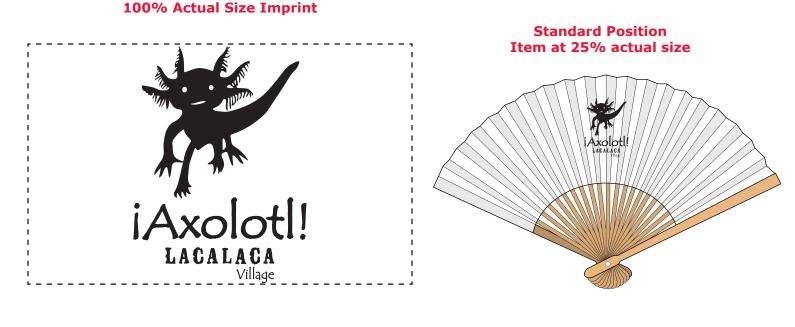

Order#: 155923 Product: Elegant Folding Fan Item #: 1097-320853 Imprint Method: Pad Print on the Front: Black Actual Imprint Size: 1.8"W x 2.5"H