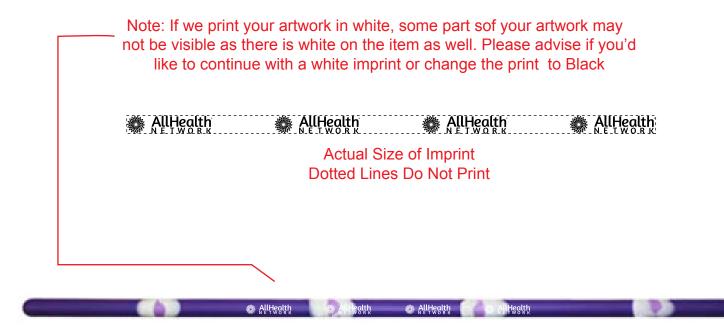

Order#: 155920 Product: Bendeez : Purple Crush Item #: 1064-100667 Imprint Method: Pad Print White Imprint Actual Imprint Size: 5.5"W x 0.18"H