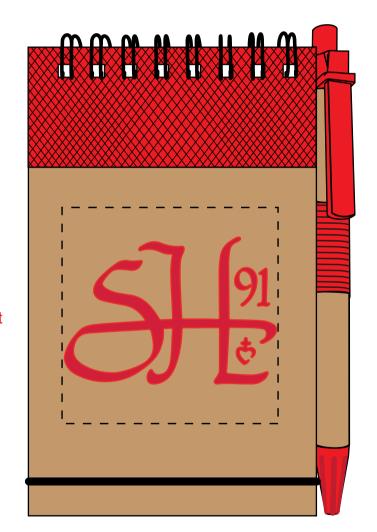

Order#: 155886

**Product: Think Green Recycled Notepad and Pen: Red** 

Item #: 1008-305150

Imprint Method: Pad Print on the Front: Red 485

Actual Imprint Size: 2.25"W x 1.5"H

Actual Size of Imprint **Dotted Lines Do Not Print** 