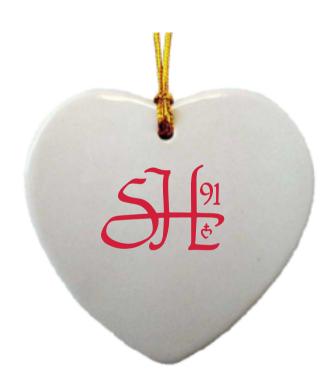

Order#: 155886

**Product: Ceramic Heart Ornament** 

Item #: 1027-320933

Imprint Method: Screen Print on the Front: Red 186

Actual Size of Imprint **Dotted Lines Do Not Print** 